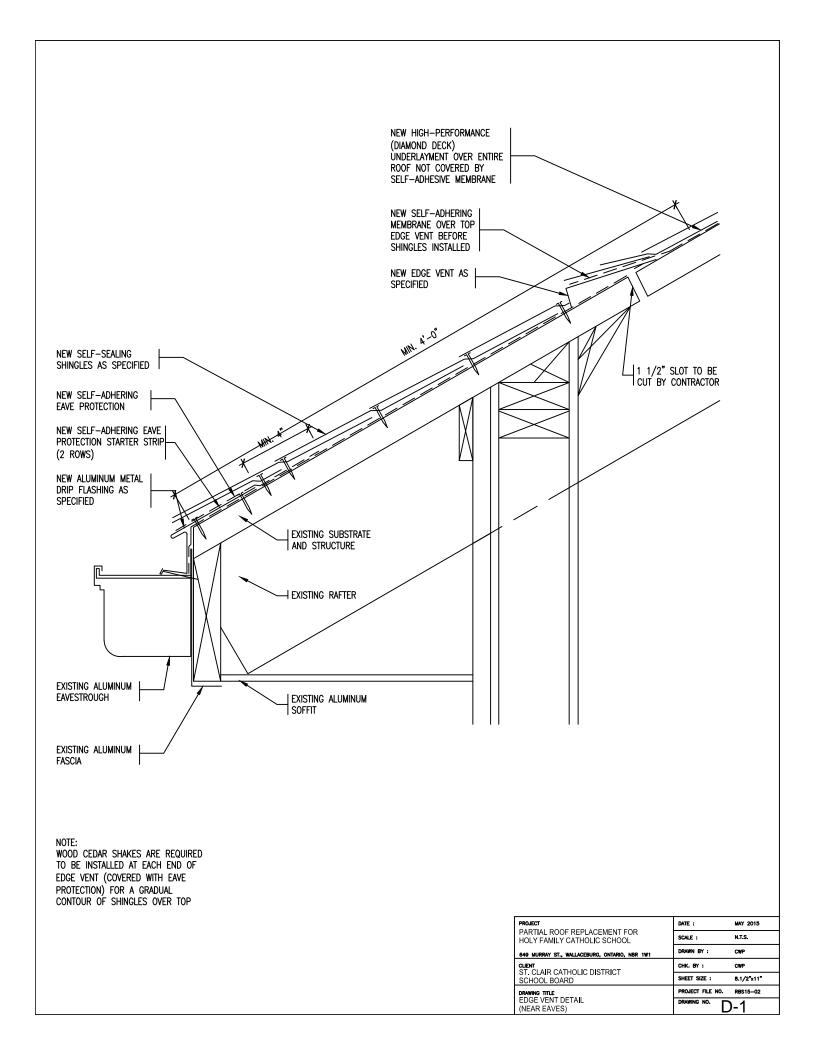

NOTE: WOOD CEDAR SHAKES ARE REQUIRED TO BE INSTALLED AT EACH END OF RIDGE VENT (COVERED WITH EAVE PROTECTION) FOR A GRADUAL CONTOUR OF SHINGLES OVER TOP

PROJECT
PARTIAL ROOF REPLACEMENT FOR
HOLY FAMILY CATHOLIC SCHOOL

649 MURRAY ST., WALLACEBURG, ONTARIO, NBR 1W1

CUENT
ST. CLAIR CATHOLIC DISTRICT
SCHOOL BOARD

CHANGE STREET SIZE: 8.1/2"x11"

PRAWNET STLE
RIDGE VENT DETAIL