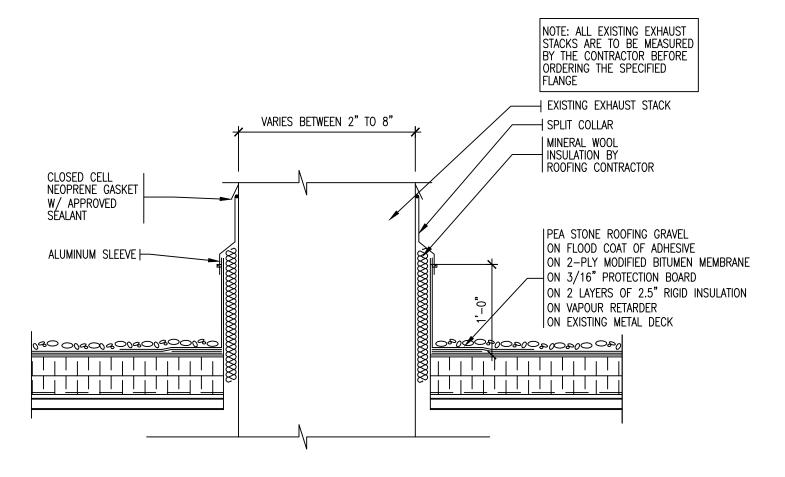

## TYPICAL HOT EXHAUST STACK DETAIL

| PROJECT PARTIAL ROOF REPLACEMENT FOR OUR LADY OF FATIMA CATHOLIC SCHOOL 545 BALDOON RD., CHATHAM, ONTARIO, N7L 5A9 | DATE :           | MAY 2015   |
|--------------------------------------------------------------------------------------------------------------------|------------------|------------|
|                                                                                                                    | SCALE :          | N.T.S.     |
|                                                                                                                    | DRAWN BY :       | CWP        |
| CLIENT<br>ST. CLAID CATHOLIC DISTRICT                                                                              | CHK. BY :        | CWP        |
| ST. CLAIR CATHOLIC DISTRICT SCHOOL BOARD                                                                           | SHEET SIZE :     | 8.1/2"x11" |
| DRAWING TITLE                                                                                                      | PROJECT FILE NO. | RBS15-05   |
| ROOF DETAIL                                                                                                        | DRAWING NO.      | )-5        |