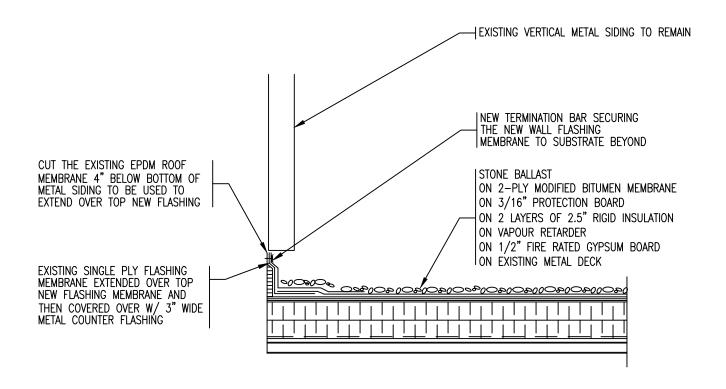

# WALL DETAIL BETWEEN UPPER/LOWER ROOF AREAS

SCALE :  $1^{"} = \overline{1'-0"}$ 

| PROJECT                                                   | DATE :           | MAY 2015   |
|-----------------------------------------------------------|------------------|------------|
| URSULINE COLLEGE SECONDARY SCHOOL<br>85 GRAND AVENUE WEST | SCALE :          | N.T.S.     |
| CHATHAM, ONTARIO                                          | DRAWN BY :       | CWP        |
| CLIENT<br>ST. CLAIR CATHOLIC DISTRICT<br>SCHOOL BOARD     | CHK. BY :        | CWP        |
|                                                           | SHEET SIZE :     | 8.1/2"x11" |
| DRAWING TITLE<br>ROOF DETAIL                              | PROJECT FILE NO. | RBS15-15   |
|                                                           | DRAWING NO.      | )-3        |