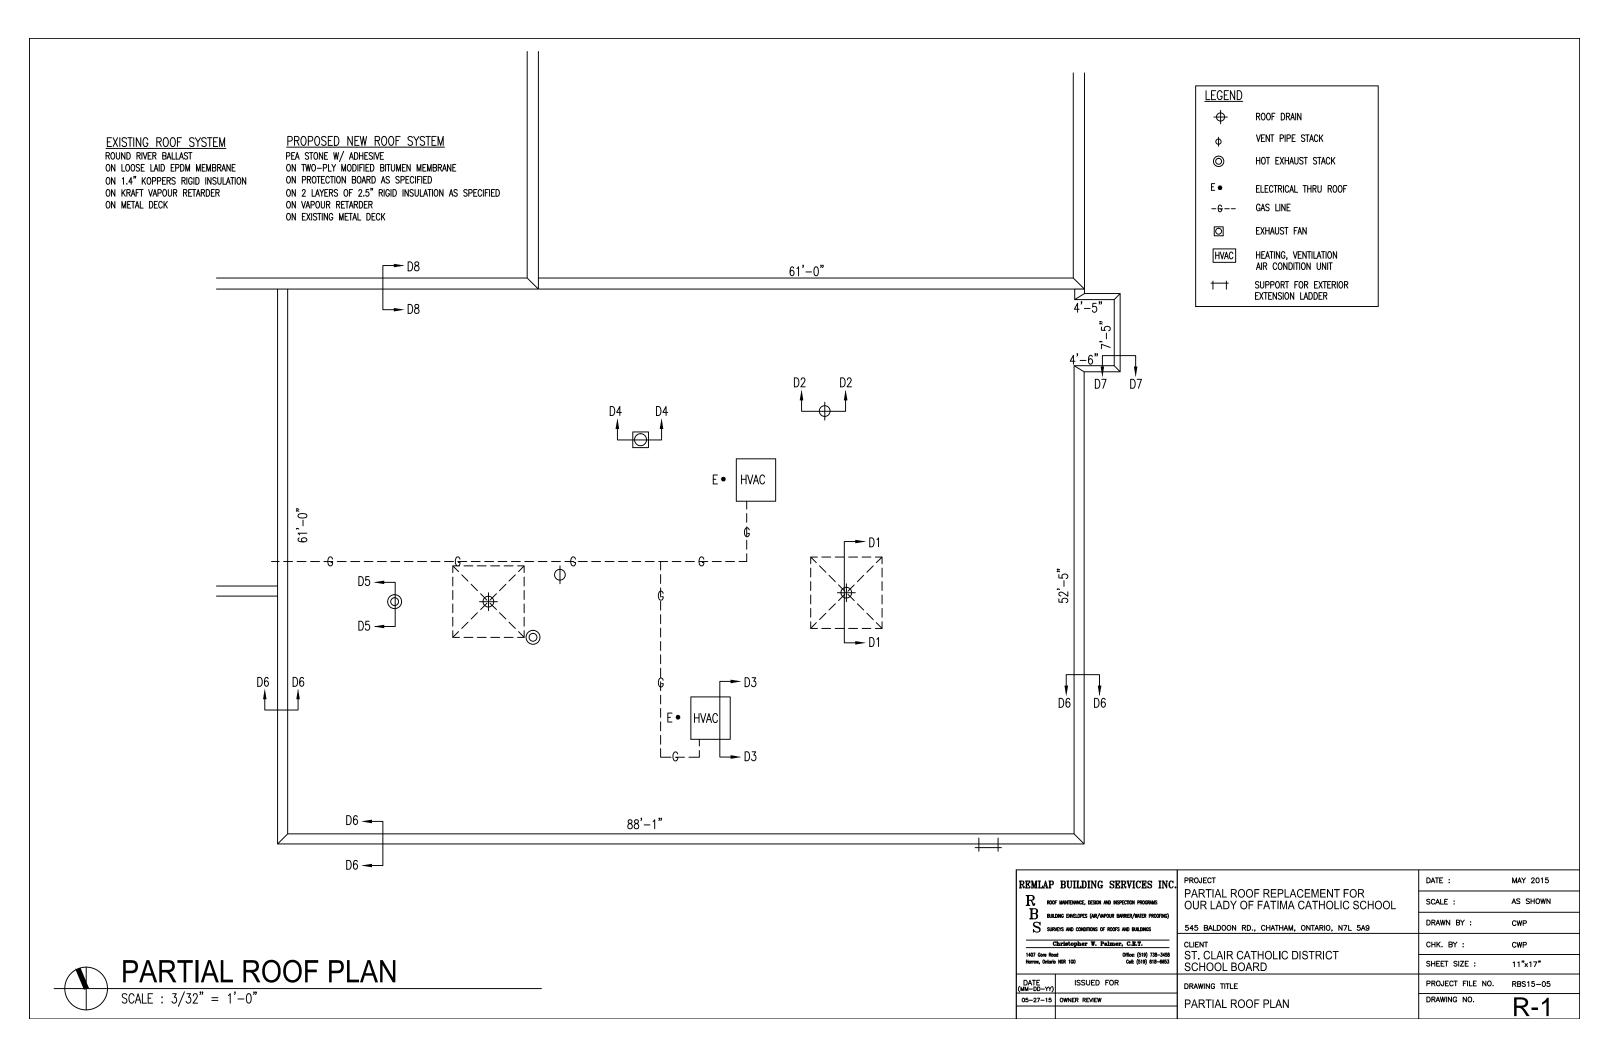

# OUR LADY OF FATIMA CATHOLIC SCHOOL 545 BALDOON ROAD CHATHAM ONTARIO N7L 5A9

#### **ROOF DRAIN DETAIL**

SCALF : 1'' = 1'-0''

| PROJECT                                                         | DATE :           | MAY 2015   |
|-----------------------------------------------------------------|------------------|------------|
| PARTIAL ROOF REPLACEMENT FOR OUR LADY OF FATIMA CATHOLIC SCHOOL | SCALE :          | N.T.S.     |
| 545 BALDOON RD., CHATHAM, ONTARIO, N7L 5A9                      | DRAWN BY :       | CWP        |
| CLIENT ST. CLAIR CATHOLIC DISTRICT                              | CHK. BY :        | CWP        |
| SCHOOL BOARD                                                    | SHEET SIZE :     | 8.1/2"x11" |
| DRAWING TITLE                                                   | PROJECT FILE NO. | RBS15-05   |
| ROOF DETAIL                                                     | DRAWING NO.      | )_1        |

#### VENT PIPE STACK DETAIL

|  | PROJECT                                                         | DATE :           | MAY 2015   |
|--|-----------------------------------------------------------------|------------------|------------|
|  | PARTIAL ROOF REPLACEMENT FOR OUR LADY OF FATIMA CATHOLIC SCHOOL | SCALE :          | N.T.S.     |
|  | 545 BALDOON RD., CHATHAM, ONTARIO, N7L 5A9                      | DRAWN BY :       | CWP        |
|  | CLIENT<br>ST. CLAIR CATHOLIC DISTRICT                           | CHK. BY :        | CWP        |
|  | SCHOOL BOARD                                                    | SHEET SIZE :     | 8.1/2"x11" |
|  | DRAWING TITLE                                                   | PROJECT FILE NO. | RBS15-05   |
|  | ROOF DETAIL                                                     | DRAWING NO.      | )-2        |

NOTE: THE EXISTING HVAC UNIT IS REQUIRED TO BE LIFTED TO ALLOW FOR THE APPLICATION OF TWO PLY FLASHING MEMBRANE ON TOP PRIOR TO INSTALLING THE METAL COUNTER FLASHING ON TOP, THEN LOWER THE HVAC UNIT ON TOP THE METAL COUNTER FLASHING

## **HVAC CURB DETAIL**

| PROJECT                                                         | DATE :           | MAY 2015   |
|-----------------------------------------------------------------|------------------|------------|
| PARTIAL ROOF REPLACEMENT FOR OUR LADY OF FATIMA CATHOLIC SCHOOL | SCALE :          | N.T.S.     |
| 545 BALDOON RD., CHATHAM, ONTARIO, N7L 5A9                      | DRAWN BY :       | CWP        |
| CLIENT<br>ST. CLAIR CATHOLIC DISTRICT                           | CHK. BY :        | CWP        |
| SCHOOL BOARD                                                    | SHEET SIZE :     | 8.1/2"x11" |
| DRAWING TITLE                                                   | PROJECT FILE NO. | RBS15-05   |
| ROOF DETAIL                                                     | DRAWING NO.      | )-3        |

#### TYPICAL EXHAUST FAN DETAIL

|  | PROJECT                                                         | DATE :           | MAY 2015   |
|--|-----------------------------------------------------------------|------------------|------------|
|  | PARTIAL ROOF REPLACEMENT FOR OUR LADY OF FATIMA CATHOLIC SCHOOL | SCALE :          | N.T.S.     |
|  | 545 BALDOON RD., CHATHAM, ONTARIO, N7L 5A9                      | DRAWN BY :       | CWP        |
|  | CLIENT<br>ST. CLAIR CATHOLIC DISTRICT                           | CHK. BY :        | CWP        |
|  | SCHOOL BOARD                                                    | SHEET SIZE :     | 8.1/2"x11" |
|  | DRAWING TITLE                                                   | PROJECT FILE NO. | RBS15-05   |
|  | ROOF DETAIL                                                     | DRAWING NO.      | )-4        |

## TYPICAL HOT EXHAUST STACK DETAIL

| PROJECT PARTIAL ROOF REPLACEMENT FOR OUR LADY OF FATIMA CATHOLIC SCHOOL 545 BALDOON RD., CHATHAM, ONTARIO, N7L 5A9 | DATE :           | MAY 2015   |
|--------------------------------------------------------------------------------------------------------------------|------------------|------------|
|                                                                                                                    | SCALE :          | N.T.S.     |
|                                                                                                                    | DRAWN BY :       | CWP        |
| CLIENT<br>ST. CLAID CATHOLIC DISTRICT                                                                              | CHK. BY :        | CWP        |
| ST. CLAIR CATHOLIC DISTRICT SCHOOL BOARD                                                                           | SHEET SIZE :     | 8.1/2"x11" |
| DRAWING TITLE                                                                                                      | PROJECT FILE NO. | RBS15-05   |
| ROOF DETAIL                                                                                                        | DRAWING NO.      | )-5        |

## PARAPET DETAIL

|  | PROJECT                                                         | DATE :           | MAY 2015   |
|--|-----------------------------------------------------------------|------------------|------------|
|  | PARTIAL ROOF REPLACEMENT FOR OUR LADY OF FATIMA CATHOLIC SCHOOL | SCALE :          | N.T.S.     |
|  | 545 BALDOON RD., CHATHAM, ONTARIO, N7L 5A9                      | DRAWN BY :       | CWP        |
|  | CLIENT<br>ST. CLAIR CATHOLIC DISTRICT                           | CHK. BY :        | CWP        |
|  | SCHOOL BOARD                                                    | SHEET SIZE :     | 8.1/2"x11" |
|  | DRAWING TITLE                                                   | PROJECT FILE NO. | RBS15-05   |
|  | ROOF DETAIL                                                     | DRAWING NO.      | )-6        |

#### PARAPET DETAIL

|  | PROJECT                                                         | DATE :           | MAY 2015   |
|--|-----------------------------------------------------------------|------------------|------------|
|  | PARTIAL ROOF REPLACEMENT FOR OUR LADY OF FATIMA CATHOLIC SCHOOL | SCALE :          | N.T.S.     |
|  | 545 BALDOON RD., CHATHAM, ONTARIO, N7L 5A9                      | DRAWN BY :       | CWP        |
|  | CLIENT<br>ST. CLAIR CATHOLIC DISTRICT                           | CHK. BY :        | CWP        |
|  | SCHOOL BOARD                                                    | SHEET SIZE :     | 8.1/2"x11" |
|  | DRAWING TITLE                                                   | PROJECT FILE NO. | RBS15-05   |
|  | ROOF DETAIL                                                     | DRAWING NO.      | )-7        |

#### WALL DETAIL

|  | PROJECT                                                            | DATE :           | APRIL 2015 |
|--|--------------------------------------------------------------------|------------------|------------|
|  | PARTIAL ROOF REPLACEMENT FOR<br>OUR LADY OF FATIMA CATHOLIC SCHOOL | SCALE :          | N.T.S.     |
|  | 545 BALDOON RD., CHATHAM, ONTARIO, N7L 5A9                         | DRAWN BY :       | CWP        |
|  | CLIENT<br>ST. CLAIR CATHOLIC DISTRICT                              | CHK. BY :        | CWP        |
|  | SCHOOL BOARD                                                       | SHEET SIZE :     | 8.1/2"x11" |
|  | DRAWING TITLE                                                      | PROJECT FILE NO. | RBS15-XX   |
|  | ROOF DETAIL                                                        | DRAWING NO.      | )-8        |