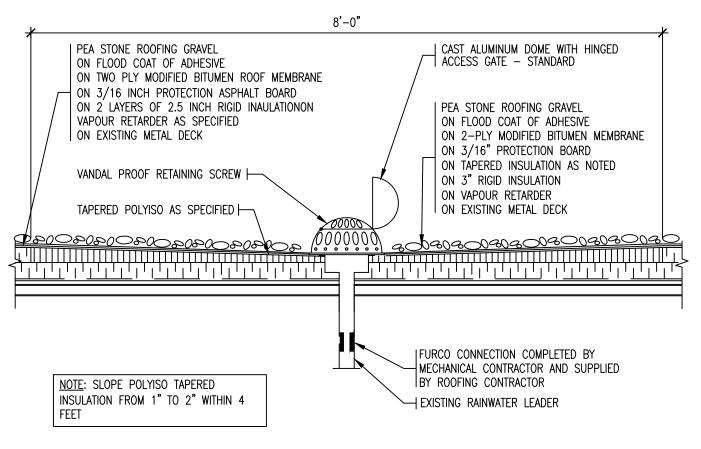

#### **ROOF DRAIN DETAIL**

SCALF : 1'' = 1'-0''

| PROJECT                                                         | DATE :           | MAY 2015   |
|-----------------------------------------------------------------|------------------|------------|
| PARTIAL ROOF REPLACEMENT FOR OUR LADY OF FATIMA CATHOLIC SCHOOL | SCALE :          | N.T.S.     |
| 545 BALDOON RD., CHATHAM, ONTARIO, N7L 5A9                      | DRAWN BY :       | CWP        |
| CLIENT ST. CLAIR CATHOLIC DISTRICT                              | CHK. BY :        | CWP        |
| SCHOOL BOARD                                                    | SHEET SIZE :     | 8.1/2"x11" |
| DRAWING TITLE                                                   | PROJECT FILE NO. | RBS15-05   |
| ROOF DETAIL                                                     | DRAWING NO.      | )_1        |