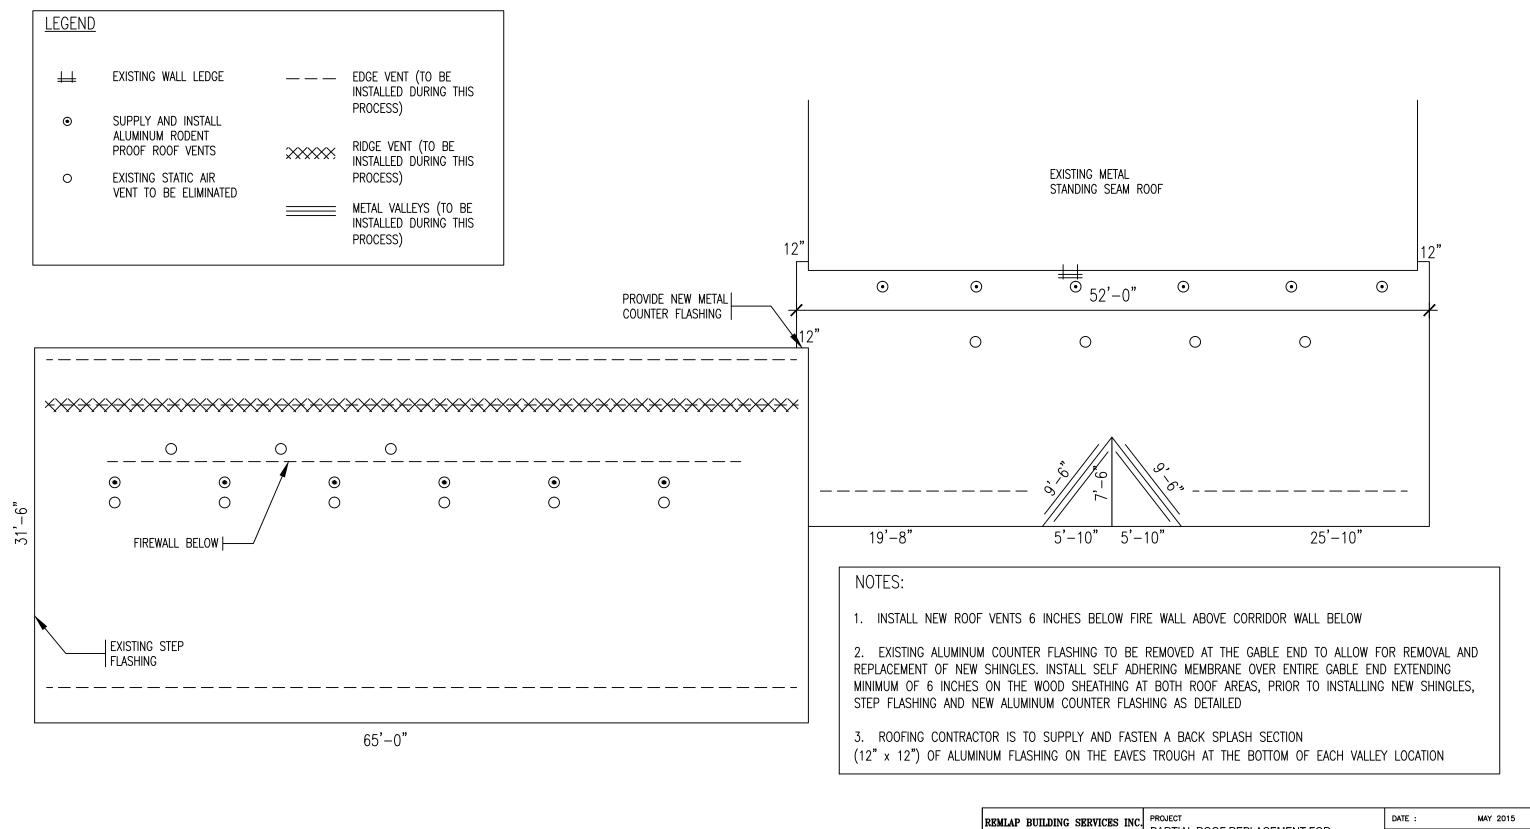

| REMLAP             | BUILDING SERVICES INC.                                                                        | PROJECT                                                  | DATE :           | MAY 2015 |
|--------------------|-----------------------------------------------------------------------------------------------|----------------------------------------------------------|------------------|----------|
| - Th               | F MAINTENANCE, DESIGN AND INSPECTION PROGRAMS                                                 | PARTIAL ROOF REPLACEMENT FOR HOLY FAMILY CATHOLIC SCHOOL | SCALE :          | AS SHOWN |
| 1 ~                | DING ENVELOPES (AIR/VAPOUR BARRIER/WATER PROOFING) VEYS AND CONDITIONS OF ROOFS AND BUILDINGS | 649 MURRAY ST., WALLACEBURG, ONTARIO, N8A 1W1            | DRAWN BY :       | CWP      |
| 1407 Gore Roc      | Christopher W. Palmer, C.E.T.                                                                 | CLIENT ST. CLAIR CATHOLIC DISTRICT                       | CHK. BY:         | CWP      |
| Harrow, Ontario    |                                                                                               | SCHOOL BOARD                                             | SHEET SIZE :     | 11"x17"  |
| DATE<br>(MM-DD-YY) | ISSUED FOR                                                                                    | DRAWING TITLE                                            | PROJECT FILE NO. | RBS15-02 |
| -                  | OWNER REVIEW                                                                                  | PARTIAL ROOF PLAN                                        | DRAWING NO.      | R-1      |
|                    |                                                                                               |                                                          |                  | 1/-1     |