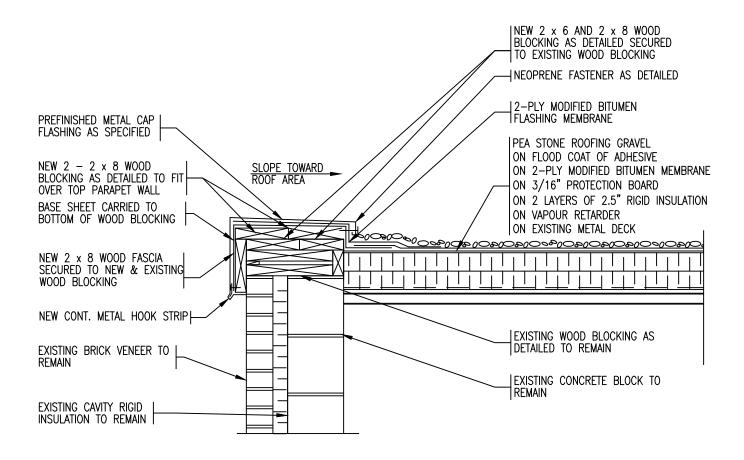

## PARAPET DETAIL

|  | PROJECT                                                         | DATE :           | MAY 2015   |
|--|-----------------------------------------------------------------|------------------|------------|
|  | PARTIAL ROOF REPLACEMENT FOR OUR LADY OF FATIMA CATHOLIC SCHOOL | SCALE :          | N.T.S.     |
|  | 545 BALDOON RD., CHATHAM, ONTARIO, N7L 5A9                      | DRAWN BY :       | CWP        |
|  | CLIENT<br>ST. CLAIR CATHOLIC DISTRICT                           | CHK. BY :        | CWP        |
|  | SCHOOL BOARD                                                    | SHEET SIZE :     | 8.1/2"x11" |
|  | DRAWING TITLE                                                   | PROJECT FILE NO. | RBS15-05   |
|  | ROOF DETAIL                                                     | DRAWING NO.      | )-6        |

#### PARAPET DETAIL

|  | PROJECT                                                         | DATE :           | MAY 2015   |
|--|-----------------------------------------------------------------|------------------|------------|
|  | PARTIAL ROOF REPLACEMENT FOR OUR LADY OF FATIMA CATHOLIC SCHOOL | SCALE :          | N.T.S.     |
|  | 545 BALDOON RD., CHATHAM, ONTARIO, N7L 5A9                      | DRAWN BY :       | CWP        |
|  | CLIENT<br>ST. CLAIR CATHOLIC DISTRICT                           | CHK. BY :        | CWP        |
|  | SCHOOL BOARD                                                    | SHEET SIZE :     | 8.1/2"x11" |
|  | DRAWING TITLE                                                   | PROJECT FILE NO. | RBS15-05   |
|  | ROOF DETAIL                                                     | DRAWING NO.      | )-7        |