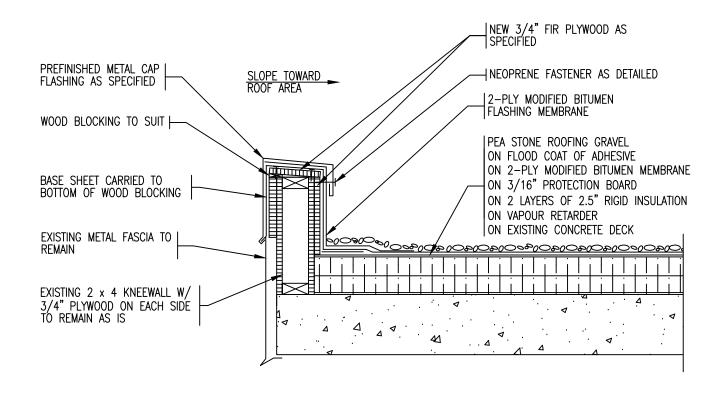

#### **UPPER PARAPET DETAIL**

SCALE : 1'' = 1'-0''

| PROJECT                                                   | DATE :           | MAY 2015   |
|-----------------------------------------------------------|------------------|------------|
| URSULINE COLLEGE SECONDARY SCHOOL<br>85 GRAND AVENUE WEST | SCALE :          | N.T.S.     |
| CHATHAM, ONTARIO                                          | DRAWN BY :       | CWP        |
| CLIENT ST. CLAIR CATHOLIC DISTRICT SCHOOL BOARD           | CHK. BY :        | CWP        |
|                                                           | SHEET SIZE :     | 8.1/2"x11" |
| DRAWING TITLE                                             | PROJECT FILE NO. | RBS15-15   |
| ROOF DETAIL                                               | DRAWING NO.      | )_1        |