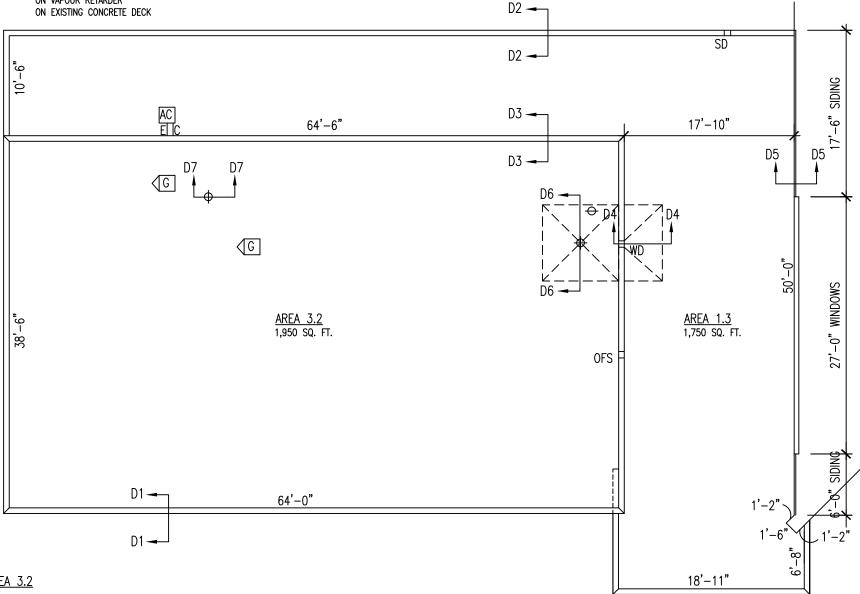

#### <u>AREA 1.3</u>

EXISTING ROOF SYSTEM ROUND RIVER BALLAST ON LOOSE LAID EPDM MEMBRANE

ON 2 INCH FIBREGLASS RIGID INSULATION ON VAPOUR RETARDER

ON CONCRETE DECK

PROPOSED NEW ROOF SYSTEM

PEA STONE ROOFING GRAVEL ON FLOOD COAT OF ADHESIVE

ON TWO-PLY MODIFIED BITUMEN MEMBRANE ON PROTECTION BOARD AS SPECIFIED

ON 2 LAYERS OF 2.5" RIGID INSULATION AS SPECIFIED

ON VAPOUR RETARDER

ON EXISTING CONCRETE DECK

#### LEGEND $\Phi$ ROOF DRAIN VENT PIPE STACK φ G GOOSE NECK EXHAUST OVERFLOW SCUPPER SD SCUPPER DRAIN WALL DRAIN

AIR CONDITION UNIT

AC

AREA 3.2

**EXISTING ROOF SYSTEM** ROUND RIVER BALLAST ON LOOSE LAID EPDM MEMBRANE

on Métal Deck

ON 2 INCH FIBREGLASS RIGID INSULATION ON VAPOUR RETARDER ON 1/2" GYPSUM BOARD

PROPOSED NEW ROOF SYSTEM

PEA STONE ROOFING GRAVEL ON FLOOD COAT OF ADHESIVE

ON TWO-PLY MODIFIED BITUMEN MEMBRANE

ON PROTECTION BOARD AS SPECIFIED

ON 2 LAYERS OF 2.5" RIGID INSULATION AS SPECIFIED

ON VAPOUR RETARDER

ON EXISTING METAL DECK