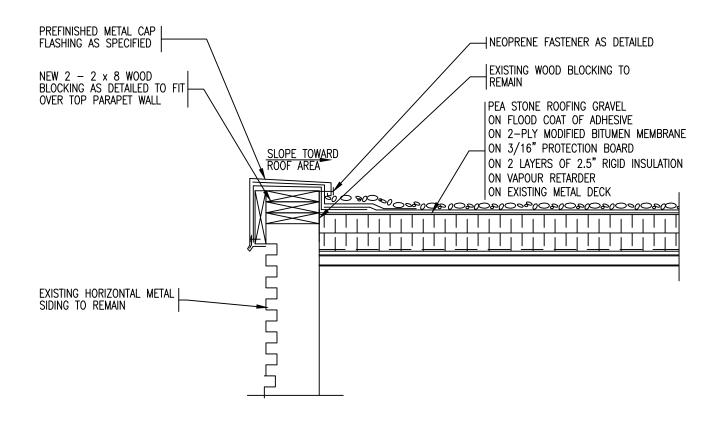

#### **UPPER PARAPET DETAIL**

SCALE : 1'' = 1'-0''

| PROJECT                                                   | DATE :           | MAY 2015   |
|-----------------------------------------------------------|------------------|------------|
| URSULINE COLLEGE SECONDARY SCHOOL<br>85 GRAND AVENUE WEST | SCALE :          | N.T.S.     |
| CHATHAM, ONTARIO                                          | DRAWN BY :       | CWP        |
| CLIENT ST. CLAIR CATHOLIC DISTRICT SCHOOL BOARD           | CHK. BY :        | CWP        |
|                                                           | SHEET SIZE :     | 8.1/2"x11" |
| DRAWING TITLE                                             | PROJECT FILE NO. | RBS15-15   |
| ROOF DETAIL                                               | DRAWING NO.      | )_1        |