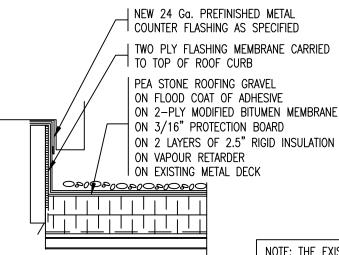

## PARAPET DETAIL

|  | PROJECT                                                         | DATE :           | MAY 2015   |
|--|-----------------------------------------------------------------|------------------|------------|
|  | PARTIAL ROOF REPLACEMENT FOR OUR LADY OF FATIMA CATHOLIC SCHOOL | SCALE :          | N.T.S.     |
|  | 545 BALDOON RD., CHATHAM, ONTARIO, N7L 5A9                      | DRAWN BY :       | CWP        |
|  | CLIENT<br>ST. CLAIR CATHOLIC DISTRICT                           | CHK. BY :        | CWP        |
|  | SCHOOL BOARD                                                    | SHEET SIZE :     | 8.1/2"x11" |
|  | DRAWING TITLE                                                   | PROJECT FILE NO. | RBS15-05   |
|  | ROOF DETAIL                                                     | DRAWING NO.      | )-6        |

#### PARAPET DETAIL

|  | PROJECT                                                         | DATE :           | MAY 2015   |
|--|-----------------------------------------------------------------|------------------|------------|
|  | PARTIAL ROOF REPLACEMENT FOR OUR LADY OF FATIMA CATHOLIC SCHOOL | SCALE :          | N.T.S.     |
|  | 545 BALDOON RD., CHATHAM, ONTARIO, N7L 5A9                      | DRAWN BY :       | CWP        |
|  | CLIENT<br>ST. CLAIR CATHOLIC DISTRICT                           | CHK. BY :        | CWP        |
|  | SCHOOL BOARD                                                    | SHEET SIZE :     | 8.1/2"x11" |
|  | DRAWING TITLE                                                   | PROJECT FILE NO. | RBS15-05   |
|  | ROOF DETAIL                                                     | DRAWING NO.      | )-7        |