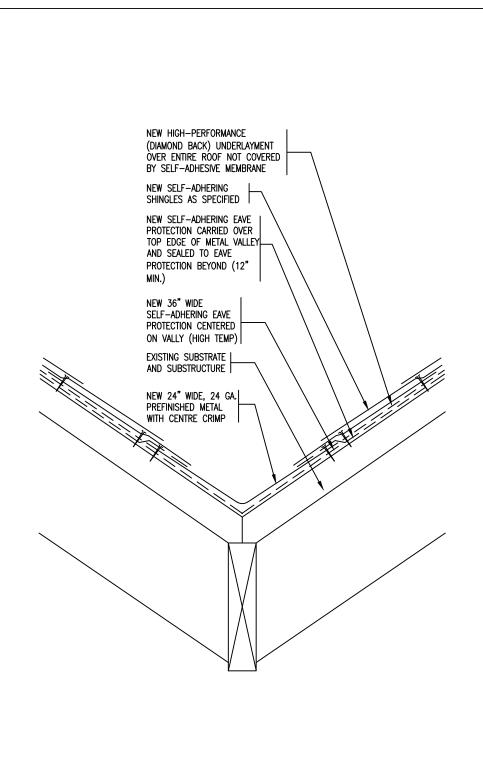

ROOF PLAN

| PARTIAL ROOF REPLACEMENT FOR                  | DATE :           | MAY 2015   |
|-----------------------------------------------|------------------|------------|
|                                               | SCALE :          | N.T.S.     |
| 649 MURRAY ST., WALLACEBURG, ONTARIO, NBR 1W1 | DRAWN BY :       | CWP        |
| CLIENT                                        | CHK. BY:         | CWP        |
| ST. CLAIR CATHOLIC DISTRICT SCHOOL BOARD      | SHEET SIZE :     | 8.1/2"x11" |
| DRAWING TITLE                                 | PROJECT FILE NO. | RBS15-02   |
| TYP. VALLEY DETAIL                            | DRAWING NO.      | 2          |