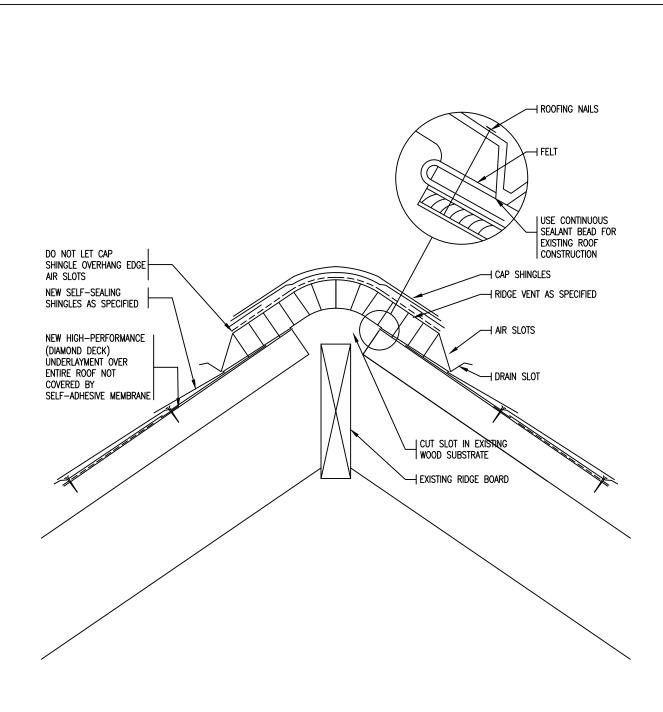

NOTE: WOOD CEDAR SHAKES ARE REQUIRED TO BE INSTALLED AT EACH END OF RIDGE VENT (COVERED WITH EAVE PROTECTION) FOR A GRADUAL CONTOUR OF SHINGLES OVER TOP

PROJECT
PARTIAL ROOF REPLACEMENT FOR
HOLY FAMILY CATHOLIC SCHOOL

649 MURRAY ST., WALLACEBURG, ONTARIO, NBR 1W1

CUENT
ST. CLAIR CATHOLIC DISTRICT
SCHOOL BOARD

CHANGE STREET SIZE: 8.1/2"x11"

PRAWNET STLE
RIDGE VENT DETAIL