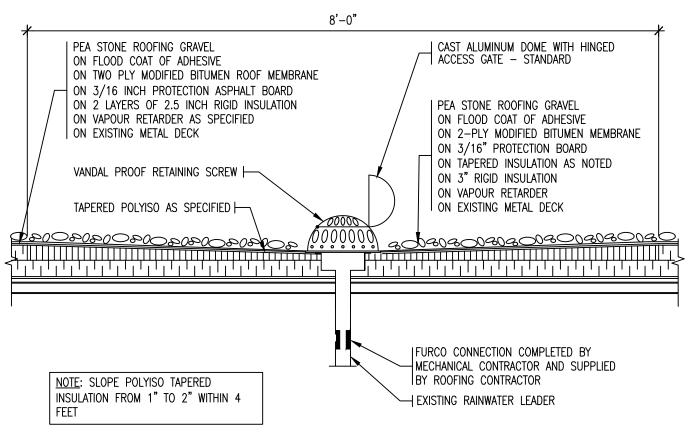

#### **ROOF DRAIN DETAIL**

SCALF : 1'' = 1'-0''

| PROJECT                                                         | DATE :           | MAY 2015   |
|-----------------------------------------------------------------|------------------|------------|
| PARTIAL ROOF REPLACEMENT FOR OUR LADY OF FATIMA CATHOLIC SCHOOL | SCALE :          | N.T.S.     |
| 545 BALDOON RD., CHATHAM, ONTARIO, N7L 5A9                      | DRAWN BY :       | CWP        |
| CLIENT ST. CLAIR CATHOLIC DISTRICT                              | CHK. BY :        | CWP        |
| SCHOOL BOARD                                                    | SHEET SIZE :     | 8.1/2"x11" |
| DRAWING TITLE                                                   | PROJECT FILE NO. | RBS15-05   |
| ROOF DETAIL                                                     | DRAWING NO.      | )_1        |