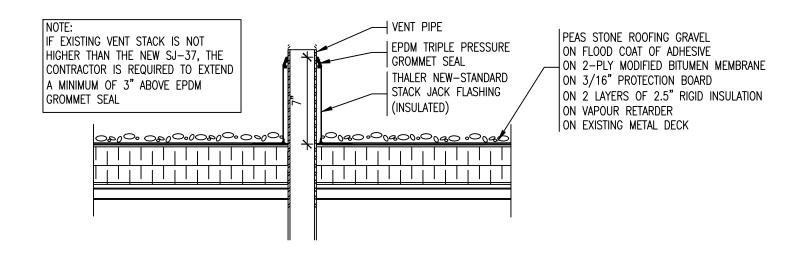

#### VENT PIPE STACK DETAIL

|  | PROJECT                                                         | DATE :           | MAY 2015   |
|--|-----------------------------------------------------------------|------------------|------------|
|  | PARTIAL ROOF REPLACEMENT FOR OUR LADY OF FATIMA CATHOLIC SCHOOL | SCALE :          | N.T.S.     |
|  | 545 BALDOON RD., CHATHAM, ONTARIO, N7L 5A9                      | DRAWN BY :       | CWP        |
|  | CLIENT<br>ST. CLAIR CATHOLIC DISTRICT                           | CHK. BY :        | CWP        |
|  | SCHOOL BOARD                                                    | SHEET SIZE :     | 8.1/2"x11" |
|  | DRAWING TITLE                                                   | PROJECT FILE NO. | RBS15-05   |
|  | ROOF DETAIL                                                     | DRAWING NO.      | )-2        |

## VENT PIPE STACK DETAIL

| PROJECT                                                   | DATE :           | MAY 2015   |
|-----------------------------------------------------------|------------------|------------|
| URSULINE COLLEGE SECONDARY SCHOOL<br>85 GRAND AVENUE WEST | SCALE :          | N.T.S.     |
| CHATHAM, ONTARIO                                          | DRAWN BY :       | CWP        |
| CLIENT<br>ST. CLAIR CATHOLIC DISTRICT<br>SCHOOL BOARD     | CHK. BY :        | CWP        |
|                                                           | SHEET SIZE :     | 8.1/2"x11" |
| DRAWING TITLE<br>ROOF DETAIL                              | PROJECT FILE NO. | RBS15-15   |
|                                                           | DRAWING NO.      | )-7        |