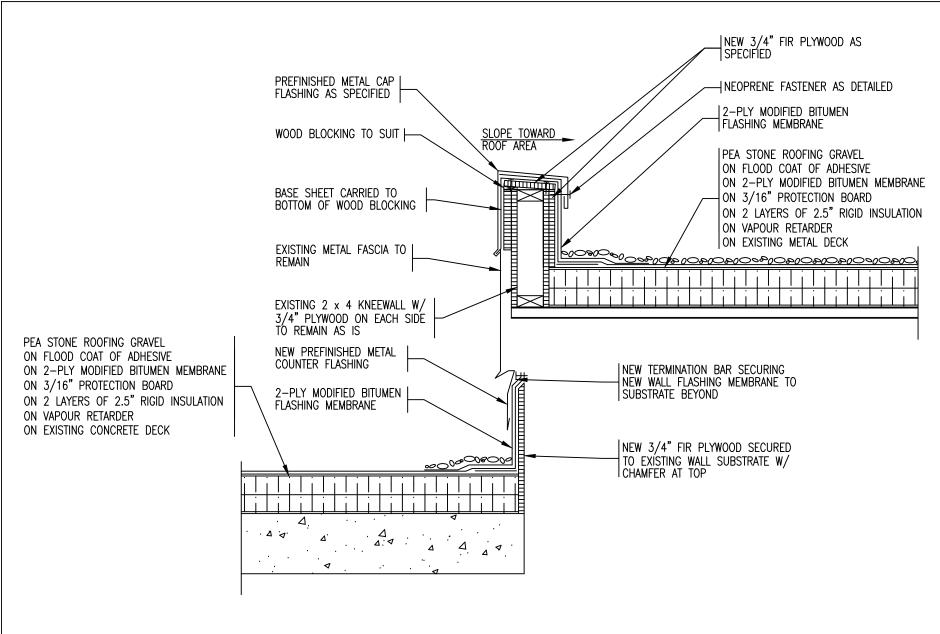

#### LOWER PARAPET DETAIL

| PROJECT URSULINE COLLEGE SECONDARY SCHOOL 85 GRAND AVENUE WEST | DATE :           | MAY 2015   |
|----------------------------------------------------------------|------------------|------------|
|                                                                | SCALE :          | N.T.S.     |
| CHATHAM, ONTARIO                                               | DRAWN BY :       | CWP        |
| CLIENT<br>ST. CLAIR CATHOLIC DISTRICT<br>SCHOOL BOARD          | CHK. BY :        | CWP        |
|                                                                | SHEET SIZE :     | 8.1/2"x11" |
| DRAWING TITLE<br>ROOF DETAIL                                   | PROJECT FILE NO. | RBS15-15   |
|                                                                | DRAWING NO.      | )-2        |