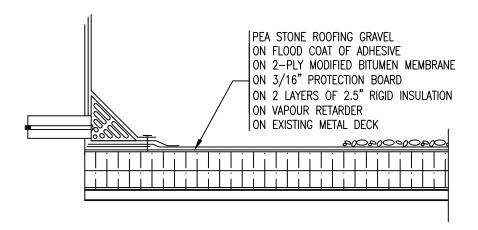

#### <u>AREA 1.3</u>

EXISTING ROOF SYSTEM ROUND RIVER BALLAST ON LOOSE LAID EPDM MEMBRANE

ON 2 INCH FIBREGLASS RIGID INSULATION ON VAPOUR RETARDER

ON CONCRETE DECK

PROPOSED NEW ROOF SYSTEM

PEA STONE ROOFING GRAVEL ON FLOOD COAT OF ADHESIVE

ON TWO-PLY MODIFIED BITUMEN MEMBRANE ON PROTECTION BOARD AS SPECIFIED

ON 2 LAYERS OF 2.5" RIGID INSULATION AS SPECIFIED

ON VAPOUR RETARDER

ON EXISTING CONCRETE DECK