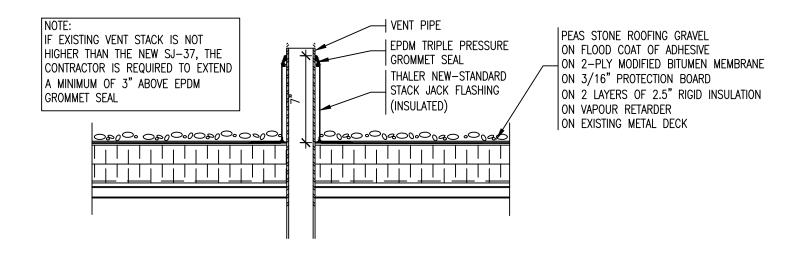

#### VENT PIPE STACK DETAIL

|  | PROJECT                                                         | DATE :           | MAY 2015   |
|--|-----------------------------------------------------------------|------------------|------------|
|  | PARTIAL ROOF REPLACEMENT FOR OUR LADY OF FATIMA CATHOLIC SCHOOL | SCALE :          | N.T.S.     |
|  | 545 BALDOON RD., CHATHAM, ONTARIO, N7L 5A9                      | DRAWN BY :       | CWP        |
|  | CLIENT<br>ST. CLAIR CATHOLIC DISTRICT                           | CHK. BY :        | CWP        |
|  | SCHOOL BOARD                                                    | SHEET SIZE :     | 8.1/2"x11" |
|  | DRAWING TITLE                                                   | PROJECT FILE NO. | RBS15-05   |
|  | ROOF DETAIL                                                     | DRAWING NO.      | )-2        |