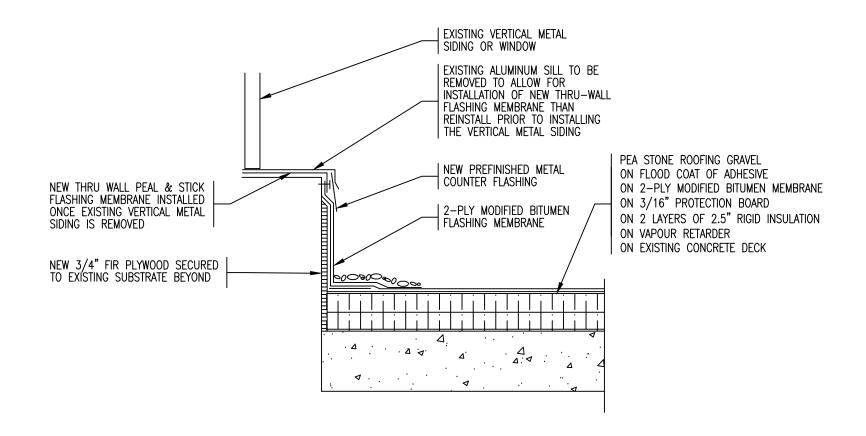

#### DETAIL AT METAL SIDING / WINDOW

| PROJECT                                                   | DATE :           | MAY 2015   |
|-----------------------------------------------------------|------------------|------------|
| URSULINE COLLEGE SECONDARY SCHOOL<br>85 GRAND AVENUE WEST | SCALE :          | N.T.S.     |
| CHATHAM, ONTARIO                                          | DRAWN BY:        | CWP        |
| CLIENT<br>ST. CLAIR CATHOLIC DISTRICT<br>SCHOOL BOARD     | CHK. BY :        | CWP        |
|                                                           | SHEET SIZE :     | 8.1/2"x11" |
| DRAWING TITLE<br>ROOF DETAIL                              | PROJECT FILE NO. | RBS15-15   |
|                                                           | DRAWING NO.      | )-5        |