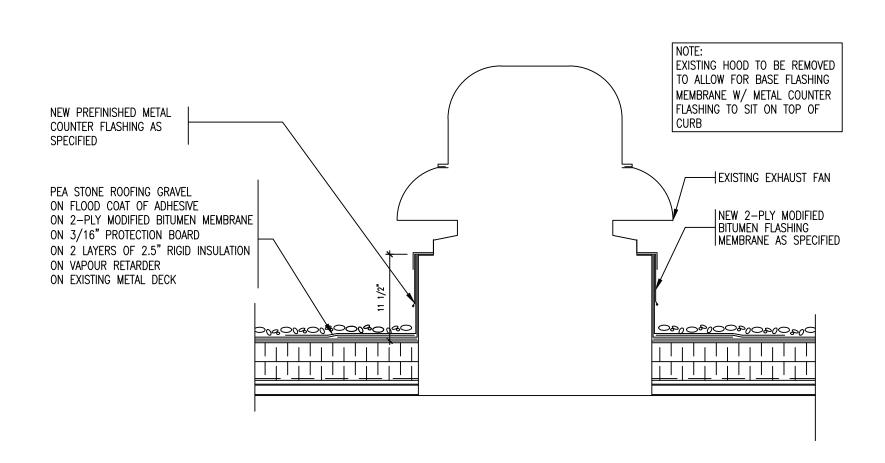

#### TYPICAL EXHAUST FAN DETAIL

|  | PROJECT                                                         | DATE :           | MAY 2015   |
|--|-----------------------------------------------------------------|------------------|------------|
|  | PARTIAL ROOF REPLACEMENT FOR OUR LADY OF FATIMA CATHOLIC SCHOOL | SCALE :          | N.T.S.     |
|  | 545 BALDOON RD., CHATHAM, ONTARIO, N7L 5A9                      | DRAWN BY :       | CWP        |
|  | CLIENT<br>ST. CLAIR CATHOLIC DISTRICT                           | CHK. BY :        | CWP        |
|  | SCHOOL BOARD                                                    | SHEET SIZE :     | 8.1/2"x11" |
|  | DRAWING TITLE                                                   | PROJECT FILE NO. | RBS15-05   |
|  | ROOF DETAIL                                                     | DRAWING NO.      | )-4        |