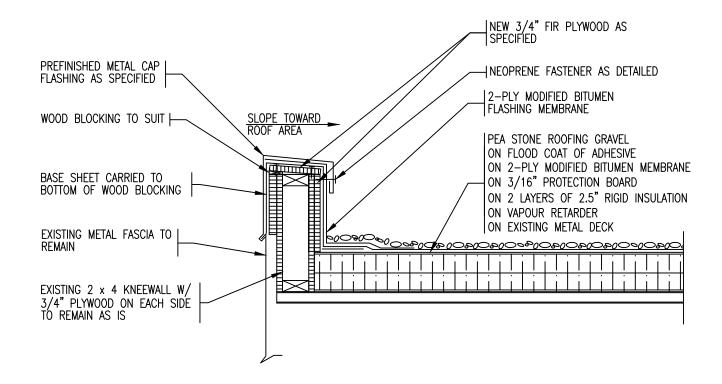

#### LOWER PARAPET DETAIL

| PROJECT URSULINE COLLEGE SECONDARY SCHOOL 85 GRAND AVENUE WEST | DATE :           | MAY 2015   |
|----------------------------------------------------------------|------------------|------------|
|                                                                | SCALE :          | N.T.S.     |
| CHATHAM, ONTARIO                                               | DRAWN BY :       | CWP        |
| CLIENT<br>ST. CLAIR CATHOLIC DISTRICT<br>SCHOOL BOARD          | CHK. BY :        | CWP        |
|                                                                | SHEET SIZE :     | 8.1/2"x11" |
| DRAWING TITLE<br>ROOF DETAIL                                   | PROJECT FILE NO. | RBS15-15   |
|                                                                | DRAWING NO.      | )-2        |